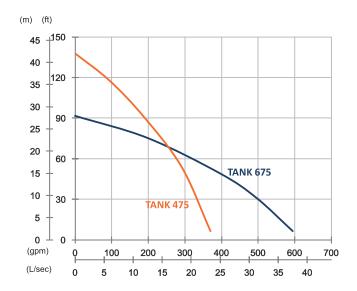

## TANK 475/675

High Chrome Dewatering Pump

High Chrome Dewatering Pump

|                  | TANK 475                         | TANK 675                       |
|------------------|----------------------------------|--------------------------------|
| OUTPUT           | 7.5 kW (10 HP)                   | 7.5 kW (10 HP)                 |
| OUTLET           | 4" (100 mm)                      | 6" (150 mm)                    |
| SOLID<br>PASSAGE | 15 mm                            | 15 mm                          |
| Weight           | 93 kg                            | 97 kg                          |
| HEAD             | Rated: 28 m<br>Max: 42 m         | Rated: 15 m<br>Max: 28 m       |
| FLOW             | Rated: 11.7 L/s<br>Max: 23.3 L/s | Rated: 25 L/s<br>Max: 37.5 L/s |