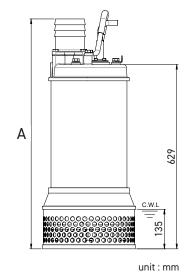

|          | Α   |
|----------|-----|
| TANK 475 | 801 |
| TANK 675 | 826 |

C.W.L : Continuous running water level

PRORIL PUMPS CORPORATION WWW.PRORIL.COM