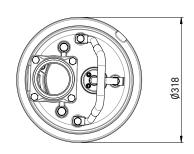

|          | Α   |
|----------|-----|
| TANK 475 | 801 |
| TANK 675 | 826 |

C.W.L : Continuous running water level

PRORIL PUMPS CORPORATION WWW.PRORIL.COM